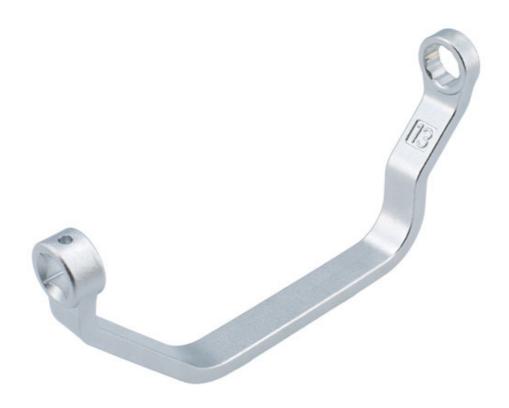

## Intake Manifold Wrench 13mm 3/8"D - for VW Group

An intake manifold wrench, 13mm x 3/8"D, equivalent to VAG OEM T10535, for dismantling and assembling the intake manifold on Volkswagen Group 1.4L 3 cylinder common rail diesel engines. Its crows foot design simplifies access to otherwise hard-to-reach bolts beneath the manifold.

## **Additional Information**

- Applications include: Audi A1 (2015-18), Seat Ibiza (2016-17), Toledo (2013-19), Skoda Fabia & Rapid (2015-21) & VW Polo (2015-18).
- Used to remove & install the intake manifold on Volkswagen Group 1.4L 3 cylinder common rail diesel engines.
- Size: 13mm x 3/8"D. Overall length: 165mm.
- Equivalent to OEM T10535.
- · Use in conjunction with the manufacturers instructions.